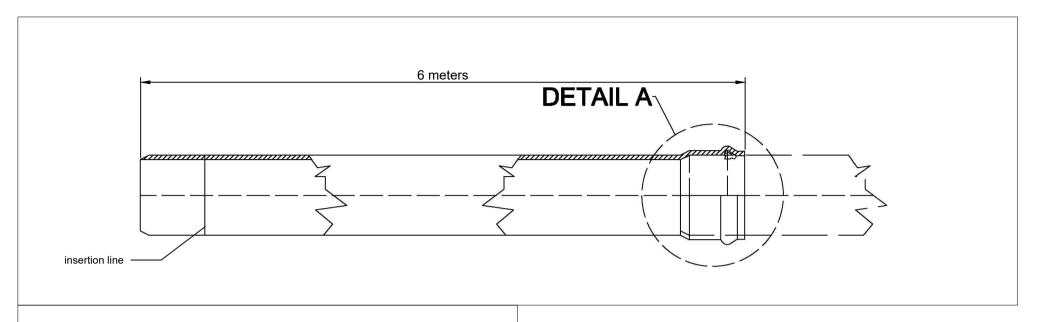

## **DETAIL A - RUBBER RING PIPE CONNECTION**

## SERIES 8 (CLASS 150) 150psi Normal Working Pressure (PNS 65)

| Nominal Size |      | Dimensions            |                        |
|--------------|------|-----------------------|------------------------|
| (inch)       | (mm) | Outside Diameter (mm) | Wall Thickness<br>(mm) |
| 4            | 100  | 110                   | 6.3                    |
| 6            | 150  | 160                   | 9.2                    |