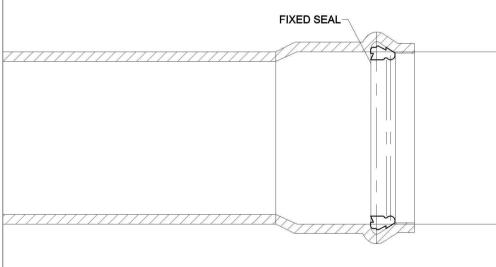

## **DETAIL A - RUBBER RING PIPE CONNECTION**

## **BOCAUE WATER DISTRICT**

130 Governor F. Halili Avenue Extension, Brgy. Biñang 2nd, Bocaue, Bulacan

| uPVC Pipe Series 8 |
|--------------------|
| (Class 150) PNS 65 |
| FIXED SEAL         |

ITEM DESCRIPTION: